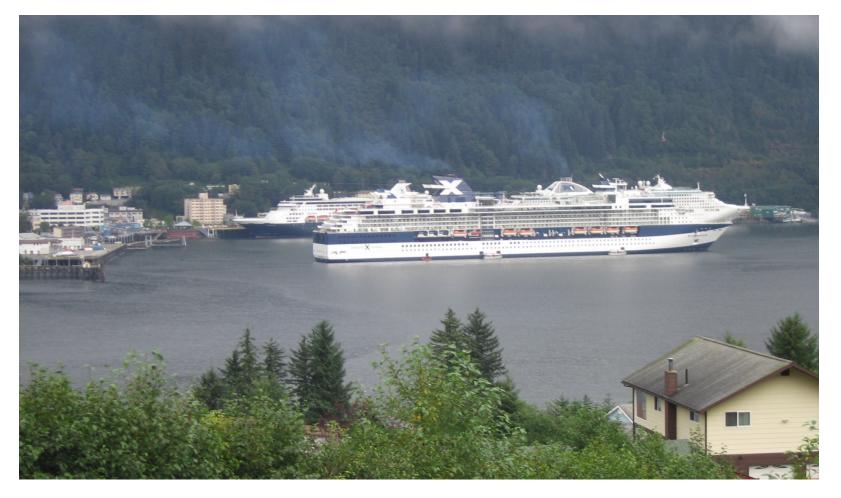

## Eliminating the Anchoring of Vessels Reduce Physical Obstruction and Air Pollution

#### 800 Launch Transits from Anchored Vessels top Shore Air Pollution and Hazard to Aircraft