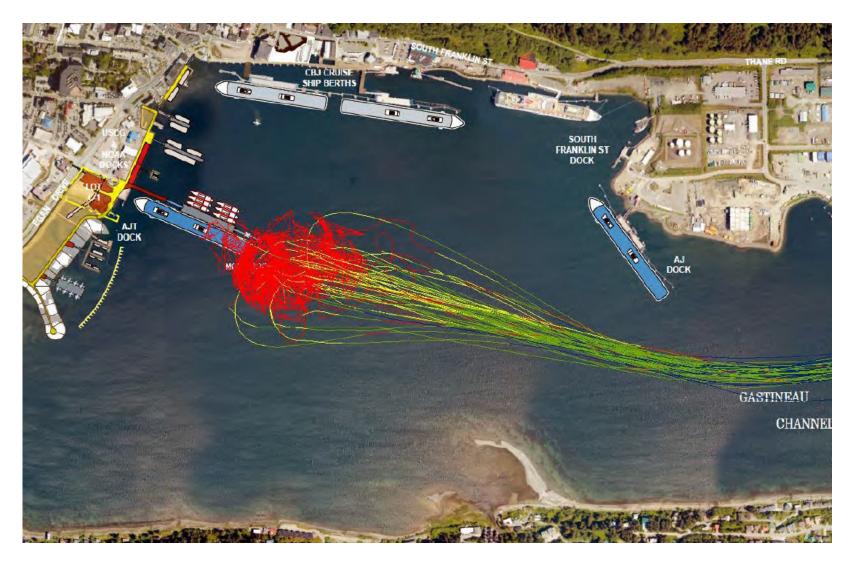

## Navigational Evaluation of New Dock

- Impact on eliminating the anchoring of large ships in port
- Impacts on maneuvering of other vessels to and from port
- Mitigation of air pollution and navigational hazards
- Addressing permitting and detailed analysis going forward





## Locations of Anchored Vessels





## Eliminating the Anchoring of Vessels Reduce Physical Obstruction and Air Pollution





### Remove Hazard to Aircraft Presented by Anchored Vessels





#### 800 Launch Transits from Anchored Vessels top Shore Air Pollution and Hazard to Aircraft





## Maneuvering to and from Nearby Docks





# Maneuvering to and from Nearby Docks