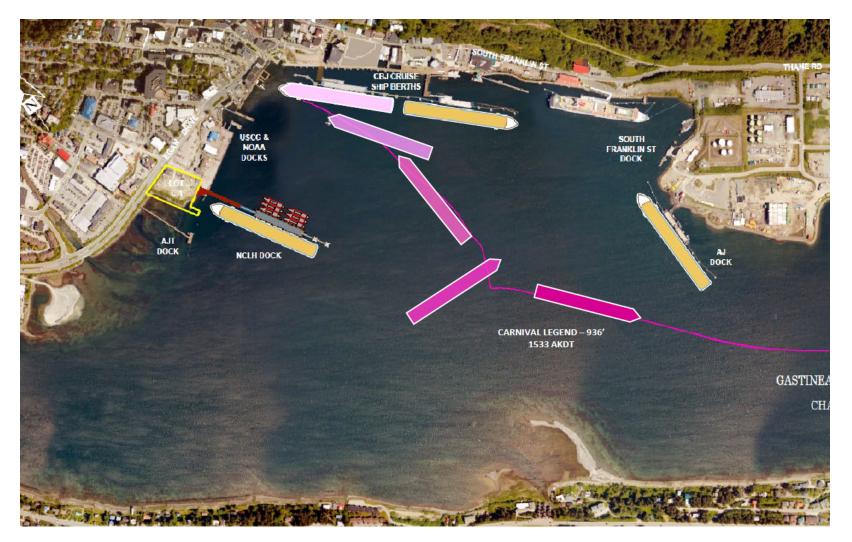

## Navigational Evaluation of New Dock

- Impact on eliminating the anchoring of large ships in port
- Impacts on maneuvering of other vessels to and from port
- Mitigation of air pollution and navigational hazards
- Addressing permitting and detailed analysis going forward





## Locations of Anchored Vessels





## Eliminating the Anchoring of Vessels Reduce Physical Obstruction and Air Pollution





### Remove Hazard to Aircraft Presented by Anchored Vessels





#### 800 Launch Transits from Anchored Vessels top Shore Air Pollution and Hazard to Aircraft





## Maneuvering to and from Nearby Docks





# Maneuvering to and from Nearby Docks