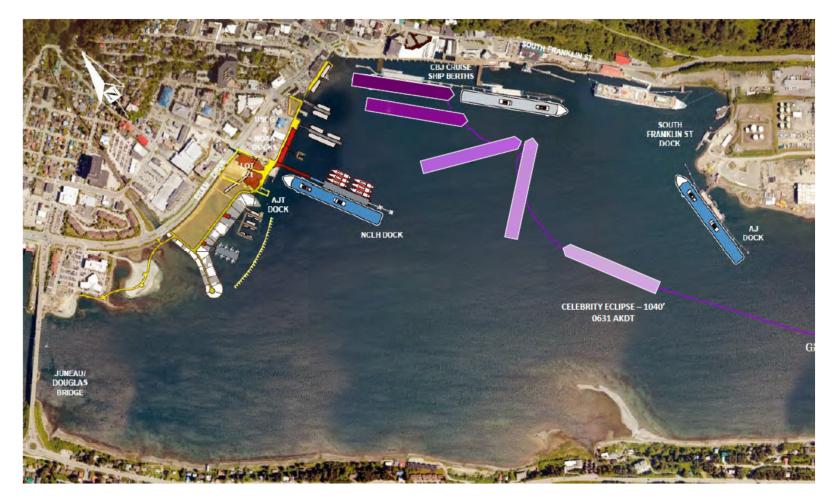

## Navigational Evaluation of New Dock

- Impact on eliminating the anchoring of large ships in port
- Impacts on maneuvering of other vessels to and from port
- Mitigation of air pollution and navigational hazards
- Addressing permitting and detailed analysis going forward





## Locations of Anchored Vessels





## Eliminating the Anchoring of Vessels Reduce Physical Obstruction and Air Pollution





### Remove Hazard to Aircraft Presented by Anchored Vessels





#### 800 Launch Transits from Anchored Vessels top Shore Air Pollution and Hazard to Aircraft





## Maneuvering to and from Nearby Docks





# Maneuvering to and from Nearby Docks