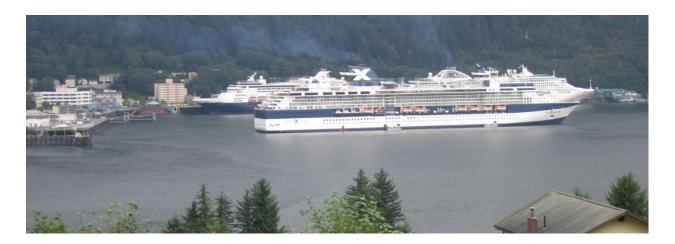

## Eliminating the Anchoring of Vessels Reduce Physical Obstruction and Air Pollution

#### 800 Launch Transits from Anchored Vessels top Shore Air Pollution and Hazard to Aircraft