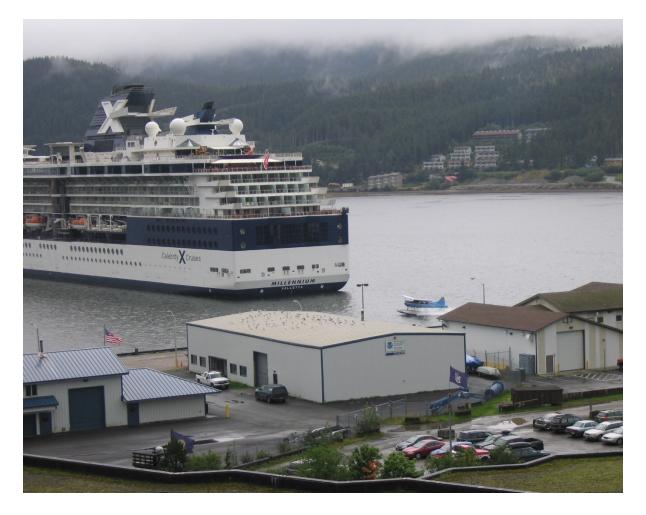

### Remove Hazard to Aircraft Presented by Anchored Vessels

#### 800 Launch Transits from Anchored Vessels top Shore Air Pollution and Hazard to Aircraft