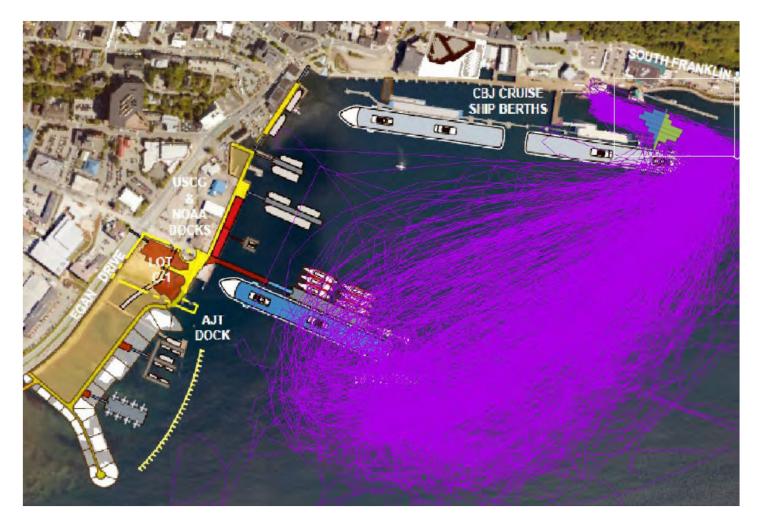

## Locations of Anchored Vessels

## Eliminating the Anchoring of Vessels Reduce Physical Obstruction and Air Pollution